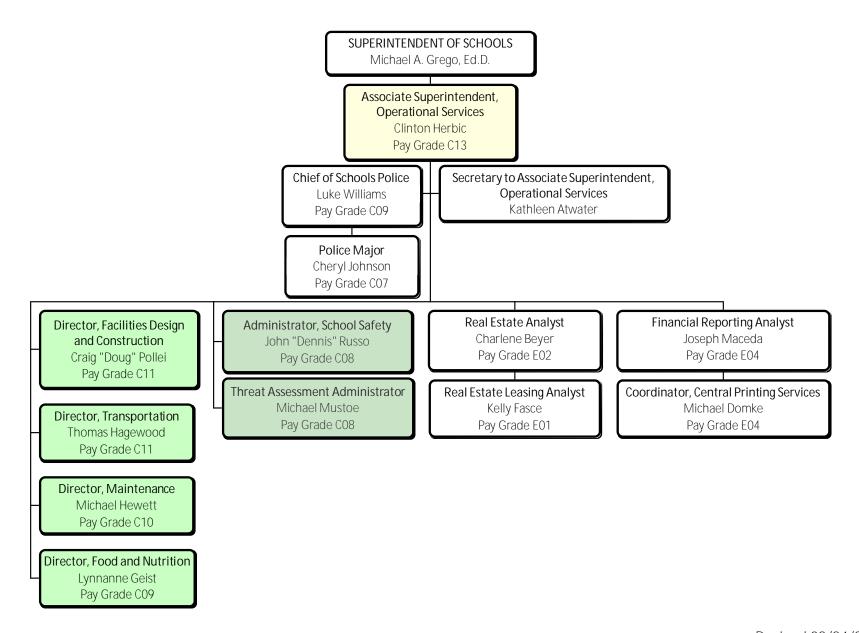

### School Board of Pinellas County, 2020/2021





## Strategy and Impact





### Finance and Business Services





### **Human Resources Services**





### Human Resources Services Risk Management and Insurance





### Human Resources Services Professional Development





### **Operational Services**





# Operational Services Facilities Design and Construction





# Operational Services Transportation





## Operational Services Maintenance





## Operational Services Food and Nutrition





### Teaching and Learning Services





## Teaching and Learning Services Elementary Education





## Teaching and Learning Services Middle School Education





# Teaching and Learning Services High School Education





Exceptional Student EducationSpecialist

State Professional Development

Grant Manager

Cindy Medici

Pay Grade E07

Exceptional Student EducationSpecialist

Florida Diagnostic Learning Resources System (FDLRS)

Kristen Redding

Pay Grade E07

**Grants Coordinator** 

ESE IDEA Grant Manager

Graham Wilson

Pay Grade E04

### Teaching and Learning Services Exceptional Student