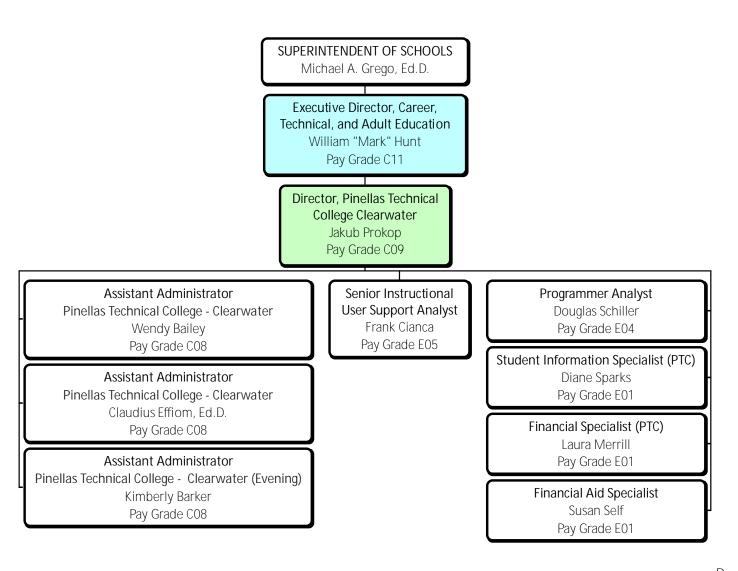

# Teaching and Learning Services Career, Technical and Adult Education Pinellas Technical College - Clearwater Campus