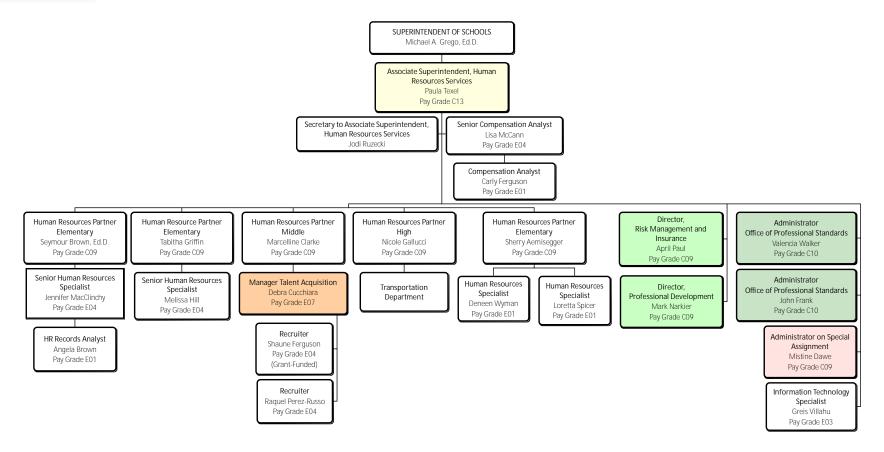

### **Human Resources Services**

### Human Resources Services Risk Management and Insurance

### Human Resources Services Professional Development